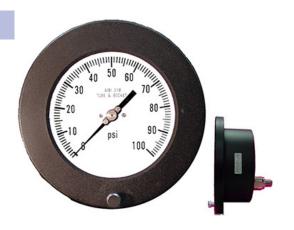

## 4504, 6504 PROCESS GAUGE PANEL MOUNT

## Hinged ring panel mount for easy adjustment Solid front safety case design

## **SPECIFICATIONS**

**Dial** 4 ½" (114 mm), 6" (150 mm)

Case Aluminum case with hinged front flange

Solid front/blow out back

Wetted Parts 316 stainless steel

MovementWith overload/underload stopsBezelRemovable, black enamel aluminum

**Lens** Plastic lens for 4 ½"

Glass lens for 6"

**Pointer** Micro adjustable, black aluminum

**Connection** Lower back mount

1/4" or 1/2" NPT

Scale Standard: single scale psi

**Accuracy** 0.5% of span ASME B40.1 Grade 2A