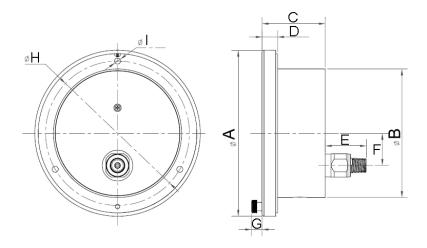

4 Ambient Temp Dry = -30° F to 180° F

Design meets or exceeds ASME B40.100 pressure gauge standard.

| Dial   | Unit | Α     | В     | С     | D     | E     | F     | G     | Н     | I     |
|--------|------|-------|-------|-------|-------|-------|-------|-------|-------|-------|
| 4 1/2" | ln.  | 6.16" | 4.77" | 2.35" | 0.58" | 1.70" | 1.20" | 0.39" | 5.35" | 0.22" |
| 4 /2   | mm   | 156.5 | 121.2 | 59.7  | 14.7  | 43.2  | 30.4  | 10    | 136   | 5.7   |
| 6"     | ln.  | 7.56" | 4.76" | 2.62" | 0.63" | 1.40" | 1.20" | 0.33" | 7.01" | 0.19" |
| 0      | mm   | 192   | 121   | 66.5  | 16    | 35.6  | 30.4  | 8.5   | 178   | 4.7   |