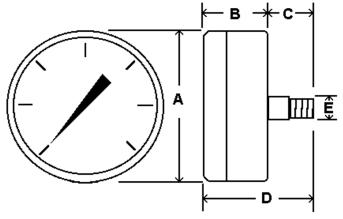

| Dial | Unit | Α     | В     | С     | D     | E            |
|------|------|-------|-------|-------|-------|--------------|
| 1 ½" | ln.  | 1.64" | 0.93" | 0.63" | 1.54" | ⅓" NPT       |
|      | mm   | 42    | 24    | 16    | 39    |              |
| 2"   | ln.  | 2.07" | 1.03" | 0.83" | 1.86" | 1/8" or 1/4" |
|      | mm   | 53    | 26    | 21    | 47    | NPT          |
| 2 ½" | ln.  | 2.5"  | 1.17" | 0.90" | 1.97" | 1⁄4" NPT     |
|      | mm   | 63    | 30    | 23    | 50    |              |