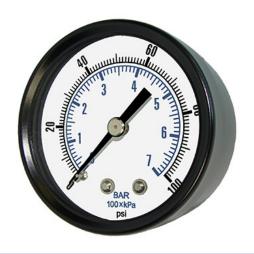

## **SE-102D UTILITY GAUGE CENTER BACK MOUNT**

## 1 Utility gauge for commercial and industrial markets Black steel case and bezel, copper alloy internals

## **SPECIFICATIONS**

1 ½" (40 mm), 2" (50 mm), 2 ½" (63 mm) Dial

Case Black steel, dry non-fillable

**Wetted Parts** Copper alloy

Black painted steel, fixed Bezel

Lens Glass

**Pointer** Black aluminum Connection Center back mount 1 1/2" dial = 1/8" NPT