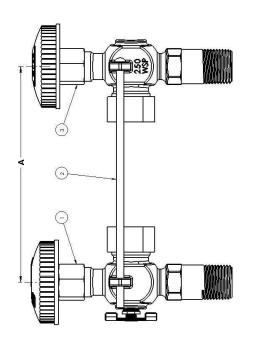

## **CRN OCO7135.2C**

|     | MATERIAL LIST |           |
|-----|---------------|-----------|
| No. | Description   | Material  |
|     |               | See Valve |
| 1   | 905PW 1/2"    | Spec      |
| 2   | 908 Rod Set   | Steel     |
|     |               | See Valve |
| 3   | 946PW 1/2"    | Spec      |

\*A To determine proper glass length, subtract 1 1/8" from center to center dimensions of the installed valves.