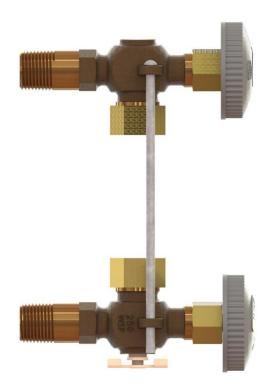

## 34020 1/2" Long Shank Water Gauge Fixture Set with Plastic Hand Wheels

250 WSP @ 406°F Max 400WOG~Rising Stem \*Contains lead. Not Intended for Use in Potable Water Systems\*

## **CRN OCO7135.2C**

|     | MATERIAL LIST |           |
|-----|---------------|-----------|
| No. | Description   | Material  |
|     |               | See Valve |
| 1   | 905PW 1/2"    | Spec      |
| 2   | 908 Rod Set   | Steel     |
|     |               | See Valve |
| 3   | 946PW 1/2"    | Spec      |