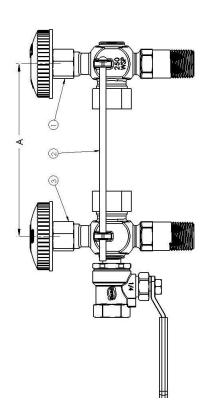

| MATERIAL<br>LIST |                |           |
|------------------|----------------|-----------|
| NO.              | DESCRIPTION    | MATERIAL  |
|                  |                | See Specs |
| 1                | Upper Fixture  | 905ASPW   |
|                  | Protector Rods |           |
| 2                | 14"            | Steel     |
|                  |                | See Specs |
| 3                | Lower Fixture  | 946AXFSN  |

<sup>\*</sup>A To determine proper glass length, subtract 1 1/8" from center to center dimensions of the installed valves.