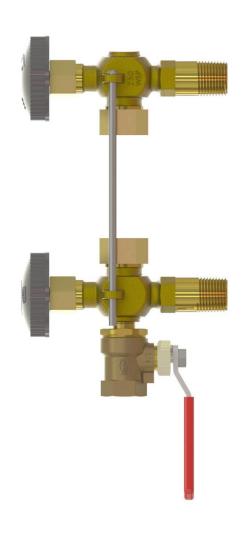

## Model 34038 Short Shank Water Gauge Fixture Set W/Ball Checks, Plastic Hand Wheel and Ball Valve for Blow Off

250 WSP @ 406°F Max
400WOG
Rising Stem
\*Contains lead. Not For Use In Water Systems
Intended for Human Consumption\*

| MATERIAL<br>LIST |                |           |
|------------------|----------------|-----------|
| NO.              | DESCRIPTION    | MATERIAL  |
|                  |                | See Specs |
| 1                | Upper Fixture  | 905ASPW   |
|                  | Protector Rods |           |
| 2                | 14"            | Steel     |
|                  |                | See Specs |
| 3                | Lower Fixture  | 946AXFSN  |